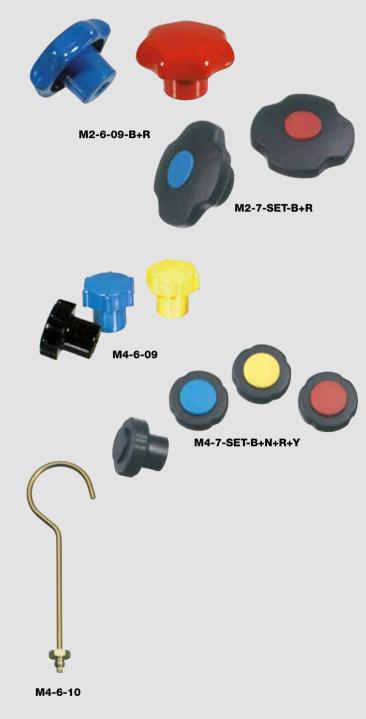

## Manifold Spare Parts

Spare Handwheels for Two-Way Manifold Series:

| Designation  | Description         | Part No. |
|--------------|---------------------|----------|
| M2-6-09-B+R  | Blue, Red handwheel | 4687080  |
| M2-7-SET-B+R | Blue, Red handwheel | 4687079  |

Spare Handwheels for Four-Way Manifold Series:

| Designation | Description                        | Part No. |
|-------------|------------------------------------|----------|
| М4-6-09-В   | Blue handwheel                     | 4490976  |
| M4-6-09-N   | Black handwheel                    | 4490984  |
| M4-6-09-Y   | Yellow handwheel                   | 4491000  |
| M4-7-SET-   |                                    |          |
| B+N+R+Y     | Blue, Black, Red, Yellow handwheel | 4687094  |

Hook for all manifolds apart from the DIGIMON:

Designation

M4-6-10

Description

Hook for manifold

Complete Manifold Valve Replacement Kit:

| Designation  | Description                     | Part No. |
|--------------|---------------------------------|----------|
| M2-10-95-R/2 | Package of 2 replacement valves | 4687104  |
| M2-10-95-R/4 | Package of 4 replacement valves | 4687105  |